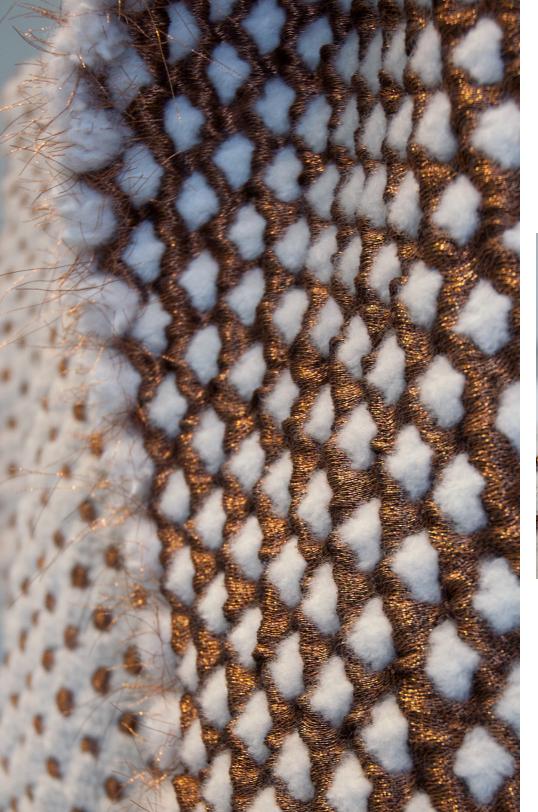

Cozy Emergency Blanket- Jacquard woven wool and metallic thread, cotton flannel, cotton batting

Security Blanket-Jacquard woven copper and wool

Lengths for Interior Decoration and Furnishing- Digitally printed fiber reactive dye on cotton twill.