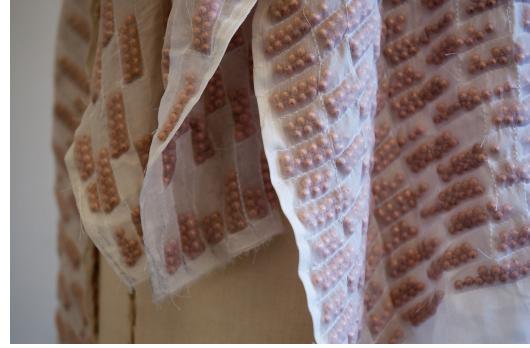

## REFUGE CLOTH AND PROTECTION OF THE SELF

Collection of fabrics created with the goal of personal protection in mind.

Weighted Silk (16 lbs)- Silk Organza, Copper BBs, Polyester thread

Emergency Blanket Bomber Jacket- Jacquard woven metallic thread and wool