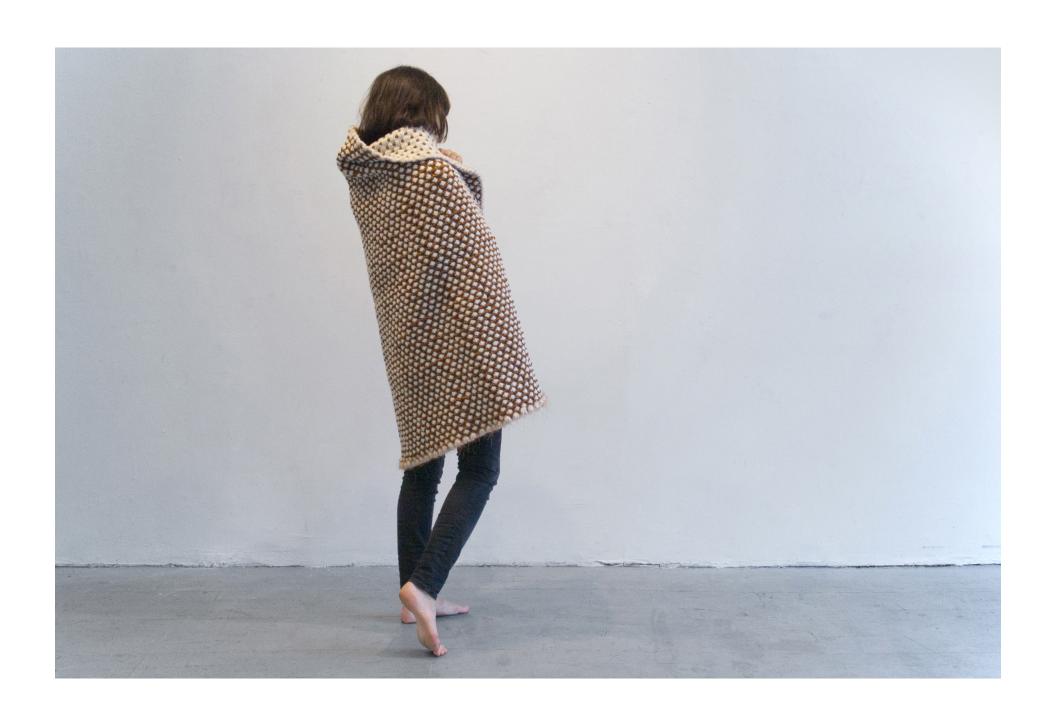

Cozy Emergency Blanket- Jacquard woven wool and metallic thread, cotton flannel, cotton batting

Security Blanket-Jacquard woven copper and wool

Lengths for Interior Decoration and Furnishing- Digitally printed fiber reactive dye on cotton twill.