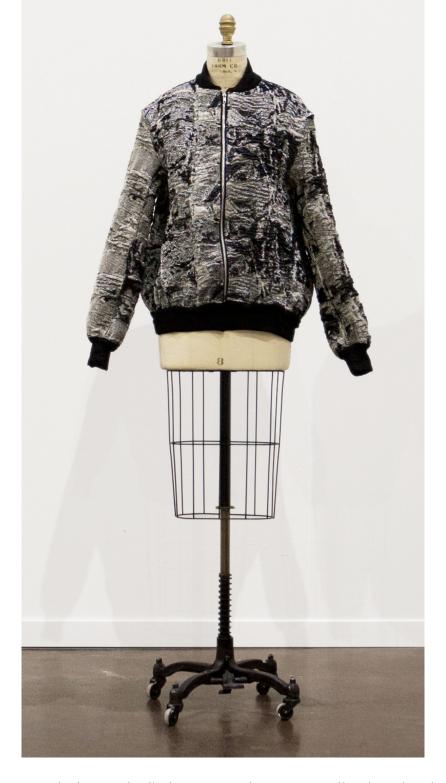

## REFUGE CLOTH AND PROTECTION OF THE SELF

Collection of fabrics created with the goal of personal protection in mind.

Weighted Silk (16 lbs)- Silk Organza, Copper BBs, Polyester thread

Emergency Blanket Bomber Jacket- Jacquard woven metallic thread and wool