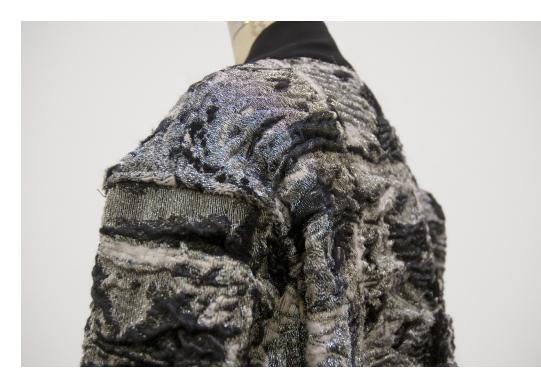

## REFUGE CLOTH AND PROTECTION OF THE SELF

Collection of fabrics created with the goal of personal protection in mind.

Weighted Silk (16 lbs)- Silk Organza, Copper BBs, Polyester thread

Emergency Blanket Bomber Jacket- Jacquard woven metallic thread and wool