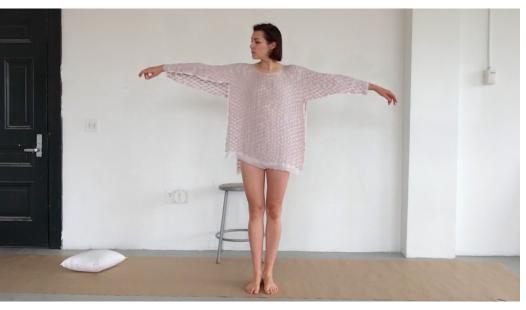

## REFUGE CLOTH AND PROTECTION OF THE SELF

Collection of fabrics created with the goal of personal protection in mind.

Weighted Silk (16 lbs)- Silk Organza, Copper BBs, Polyester thread

Emergency Blanket Bomber Jacket- Jacquard woven metallic thread and wool