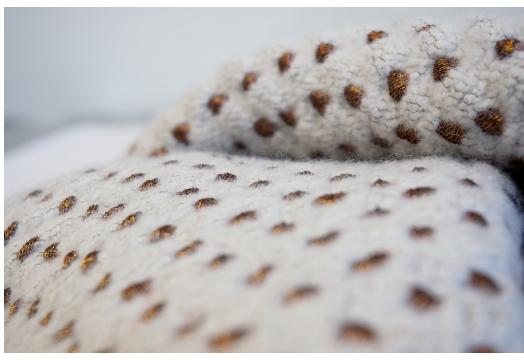

Cozy Emergency Blanket- Jacquard woven wool and metallic thread, cotton flannel, cotton batting

Security Blanket-Jacquard woven copper and wool

Lengths for Interior Decoration and Furnishing- Digitally printed fiber reactive dye on cotton twill.