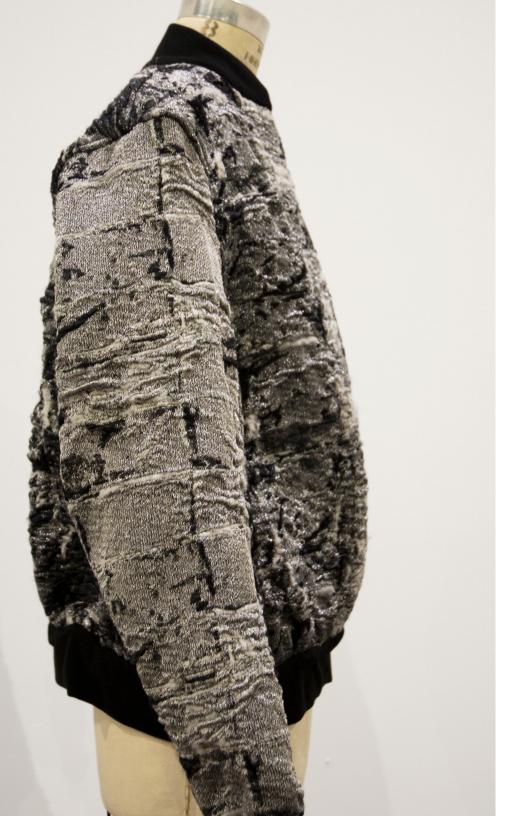

## REFUGE CLOTH AND PROTECTION OF THE SELF

Collection of fabrics created with the goal of personal protection in mind.

Weighted Silk (16 lbs)- Silk Organza, Copper BBs, Polyester thread

Emergency Blanket Bomber Jacket- Jacquard woven metallic thread and wool