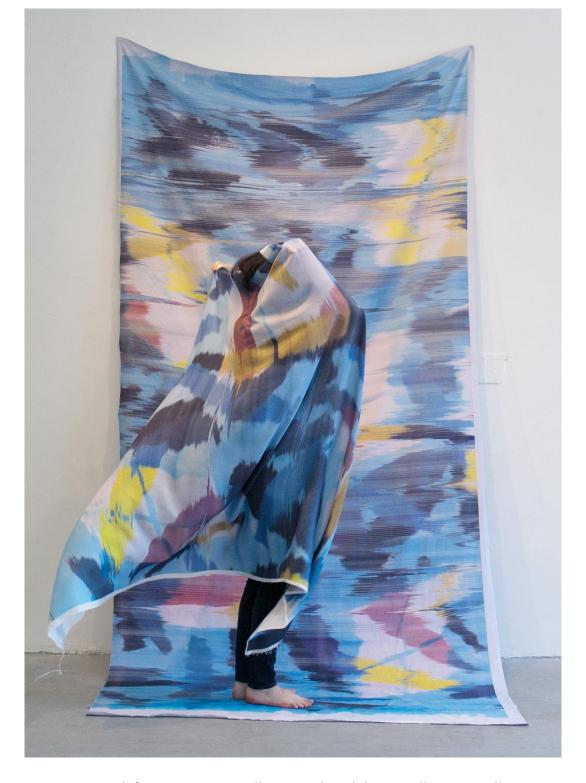

## SARAH WEDGE TEXTILE ARTIST & DESIGNER

www.sarahwedge.com mail@sarahwedge.com +1 914 806 6111

## REFUGE CLOTH AND PROTECTION OF THE SELF

Collection of fabrics created with the goal of personal protection in mind.



Weighted Silk (16 lbs)- Silk Organza, Copper BBs, Polyester thread







Emergency Blanket Bomber Jacket- Jacquard woven metallic thread and wool







Cozy Emergency Blanket- Jacquard woven wool and metallic thread, cotton flannel, cotton batting







Security Blanket-Jacquard woven copper and wool







Lengths for Interior Decoration and Furnishing- Digitally printed fiber reactive dye on cotton twill.



Length for garment- Digitally printed acid dye on silk satin twill