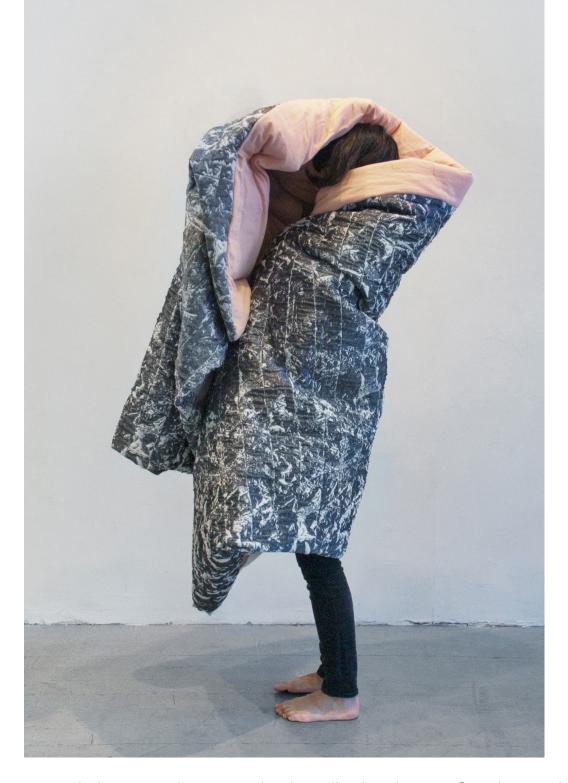

Cozy Emergency Blanket- Jacquard woven wool and metallic thread, cotton flannel, cotton batting

Security Blanket-Jacquard woven copper and wool

Lengths for Interior Decoration and Furnishing- Digitally printed fiber reactive dye on cotton twill.