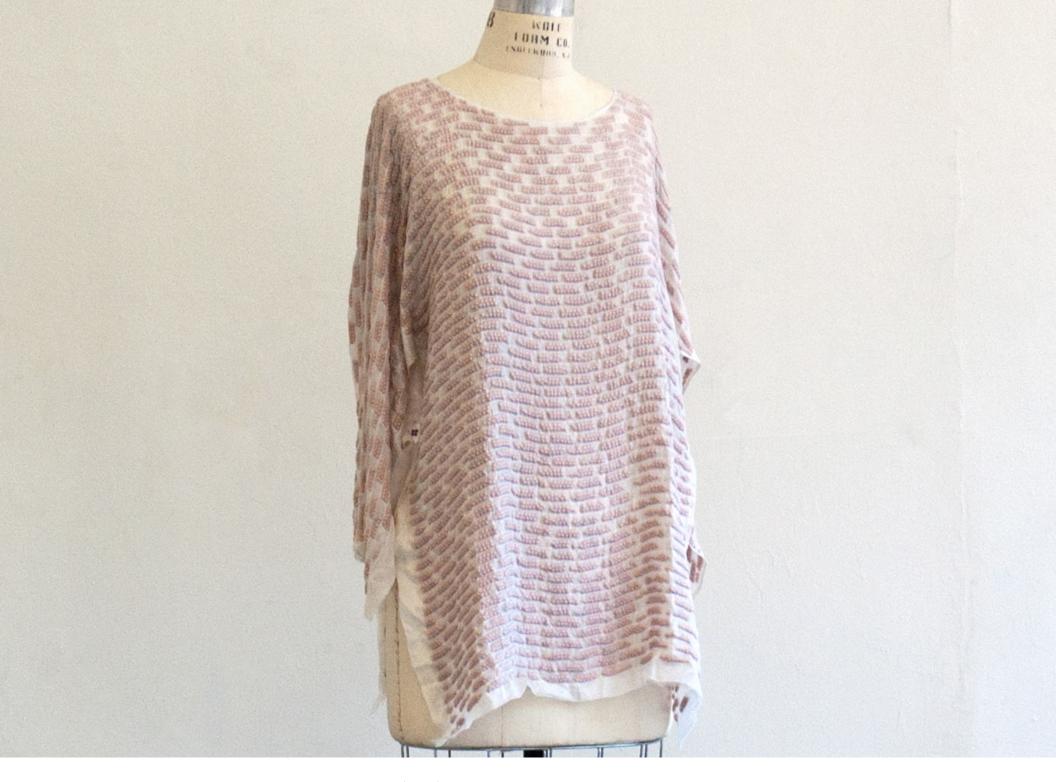

## REFUGE CLOTH AND PROTECTION OF THE SELF

Collection of fabrics created with the goal of personal protection in mind.

Weighted Silk (16 lbs)- Silk Organza, Copper BBs, Polyester thread

Emergency Blanket Bomber Jacket- Jacquard woven metallic thread and wool