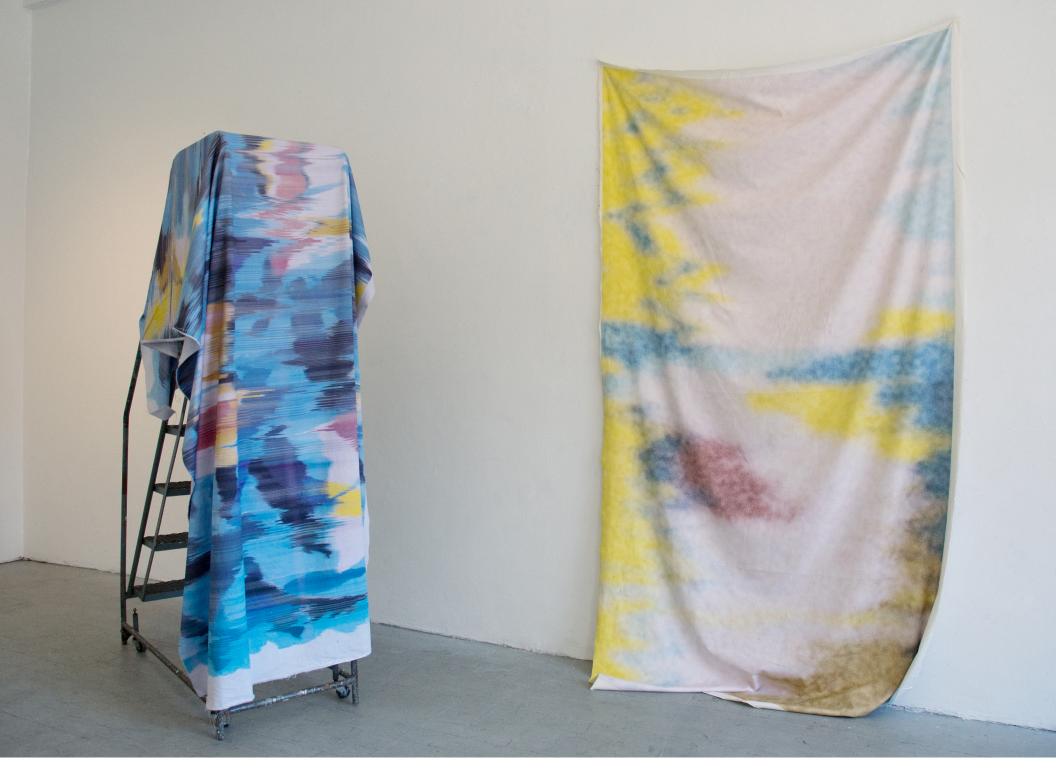

## SARAH WEDGE TEXTILE ARTIST & DESIGNER

www.sarahwedge.com mail@sarahwedge.com +1 914 806 6111

## REFUGE CLOTH AND PROTECTION OF THE SELF

Collection of fabrics created with the goal of personal protection in mind.



Weighted Silk (16 lbs)- Silk Organza, Copper BBs, Polyester thread







Emergency Blanket Bomber Jacket- Jacquard woven metallic thread and wool







Cozy Emergency Blanket- Jacquard woven wool and metallic thread, cotton flannel, cotton batting







Security Blanket-Jacquard woven copper and wool







Lengths for Interior Decoration and Furnishing- Digitally printed fiber reactive dye on cotton twill.



Length for garment- Digitally printed acid dye on silk satin twill