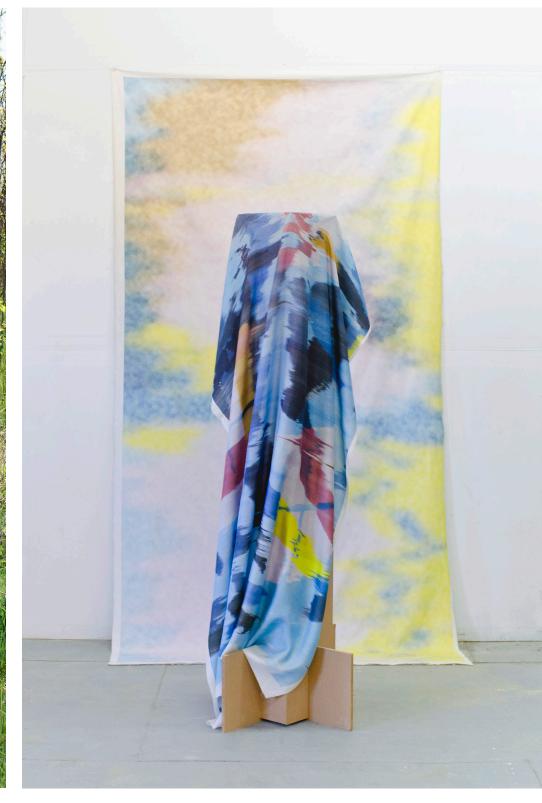

## SARAH WEDGE TEXTILE ARTIST & DESIGNER

www.sarahwedge.com mail@sarahwedge.com +1 914 806 6111

## REFUGE CLOTH AND PROTECTION OF THE SELF

Collection of fabrics created with the goal of personal protection in mind.



Weighted Silk (16 lbs)- Silk Organza, Copper BBs, Polyester thread







Emergency Blanket Bomber Jacket- Jacquard woven metallic thread and wool







Cozy Emergency Blanket- Jacquard woven wool and metallic thread, cotton flannel, cotton batting







Security Blanket-Jacquard woven copper and wool







Lengths for Interior Decoration and Furnishing- Digitally printed fiber reactive dye on cotton twill.



Length for garment- Digitally printed acid dye on silk satin twill