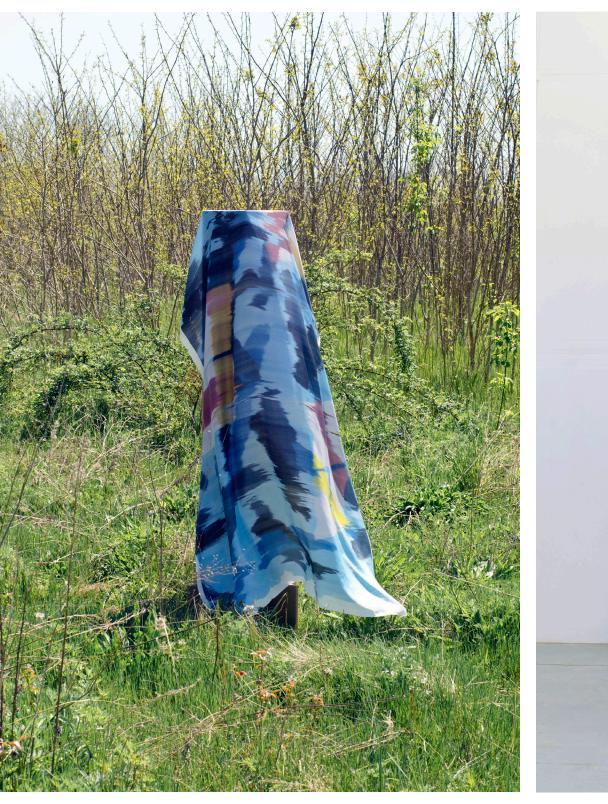

## SARAH WEDGE TEXTILE ARTIST & DESIGNER

www.sarahwedge.com mail@sarahwedge.com +1 914 806 6111

## REFUGE CLOTH AND PROTECTION OF THE SELF

Collection of fabrics created with the goal of personal protection in mind.



Weighted Silk (16 lbs)- Silk Organza, Copper BBs, Polyester thread







Emergency Blanket Bomber Jacket- Jacquard woven metallic thread and wool







Cozy Emergency Blanket- Jacquard woven wool and metallic thread, cotton flannel, cotton batting







Security Blanket-Jacquard woven copper and wool







Lengths for Interior Decoration and Furnishing- Digitally printed fiber reactive dye on cotton twill.



Length for garment- Digitally printed acid dye on silk satin twill